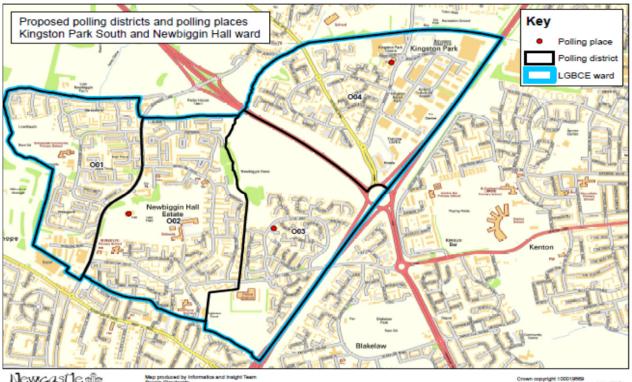

## Ward: Kingston Park South and Newbiggin Hall (O)

This ward is created from part former Woolsinton ward and the southern part of former Castle ward. There are two temporary cabins currently allocated to this ward in districts O03 and O04, while O01 shares a polling place with O02. A new polling places for O01 and replacements for the temporary cabins are being sought. The ward is wholly within North Parliamentary Constituency.

Newcastle

Map produce People Direc August 2017 ced by it

Crown copyright 100019569 Ordnance Survey and Database rights 2017

| Ward                                    | Polling place                                                                                                        | New<br>Polling<br>District | Old Polling District | Proposed Changes                                                                                                                                                                        | Returing Officer Comments                                                                                                  |
|-----------------------------------------|----------------------------------------------------------------------------------------------------------------------|----------------------------|----------------------|-----------------------------------------------------------------------------------------------------------------------------------------------------------------------------------------|----------------------------------------------------------------------------------------------------------------------------|
| Kingston Park South &<br>Newbiggin Hall | Gala Field Centre, Newbiggin Lane                                                                                    | 001                        | ZCN/Part ZFN         | ZCN in full, Electors 1 - 1843<br>Less land within Westerhope Golf Course to east of Whorlton<br>Streets Electors<br>410-392 Stamfordham Road ZFN 461-472 (12)<br>Total Electors - 1855 | Polling place in former ZEN (O02)<br>Seek permenant polling place within O01                                               |
| Kingston Park South &<br>Newbiggin Hall | Gala Field Centre, Newbiggin Lane                                                                                    | O02                        | ZEN                  |                                                                                                                                                                                         | No change to boundaries or polling place                                                                                   |
| Kingston Park South &<br>Newbiggin Hall | Temporary unit Meadow Rise shopping centre, Etal Way                                                                 | O03                        | ZAN                  | ZAN in full, Electors 1 - 1376                                                                                                                                                          | Seeking alternative permanent polling place in<br>order to reduce the number of temporary units<br>used as polling places  |
| Kingston Park South &<br>Newbiggin Hall | St John the Evangelist Church, Kingston<br>Park Centre, Kingston Park Avenue -<br>Replacing temporary unit Tudor Way | O04                        | DFN                  | DFN in full, Electors 1 - 1395                                                                                                                                                          | Use polling place in former DFN St John the<br>Evangelist Church as a permanent polling place to<br>replace temporary unit |
|                                         |                                                                                                                      |                            |                      | Total Electors - 1395                                                                                                                                                                   |                                                                                                                            |